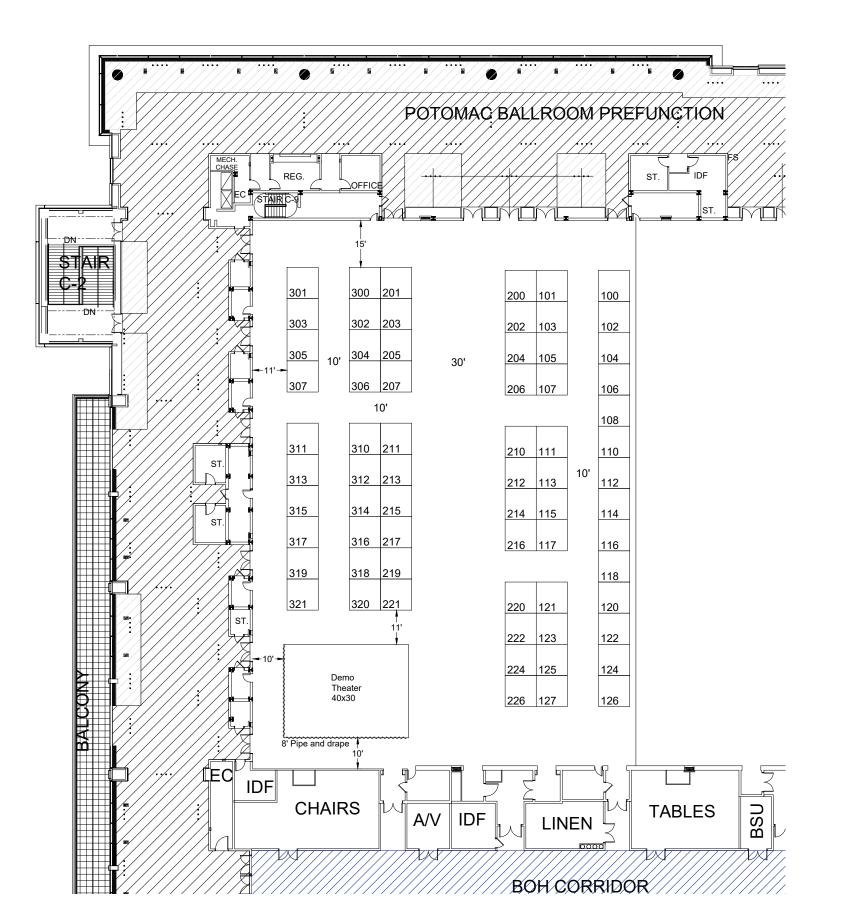

## **CONSTRUCTION MGMT ASSN OF AM ANNUAL CONF**

10/29/23 - 10/31/23

GAYLORD NATIONAL RESORT & CONV CTR - POTOMAC BALLROOM C-D & 1 -6 - OXON HILL, MD

#### **BOOTH COUNT**

Inventory as of 05/10/2023

Dimension Size Qty 5 10'x10' 100 68 6

Totals: 68 6,

#### BLDG. LEGEND:

KEY

KEEP CLEAR AREA

USABLE SPACE
BACK OF HOUSE

\*\*FIRE STROBES ARE APPROXIMATELY 7ft HIGH; GAYLORD DOESN'T USUALLY HAVE AN ISSUE WITH STRUCTURES PLACED IN FRONT OF THEM IN LEVEL 2 LOBBIES.\*\*

### Passport Line Item Number: #9806909

Facility: GAYLORD NATIONAL RESORT & CONV CTR

Facility Location:
POTOMAC BALLROOM C-D & 1 -6
City & State:
OXON HILL, MD

Scale: CUSTOM Project #: 520824

Acct. Sales: CHRISTINE ROONEY
Acct. Mgmt.: CHRISTINE ROONEY
Started: 5/8/2023
Started By: WILFRED WALLEN